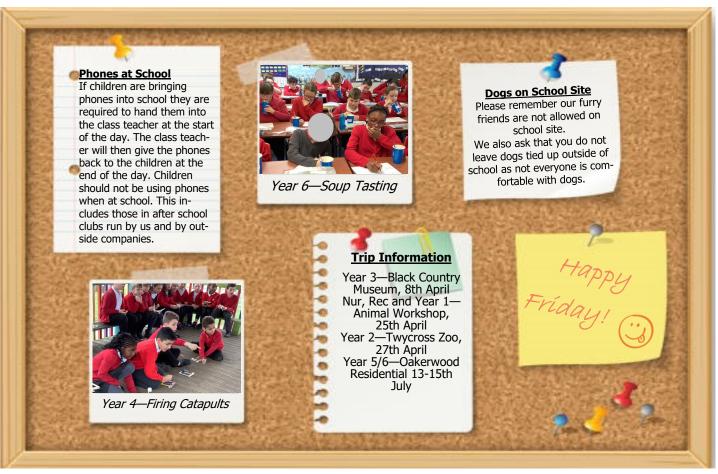

ies for if you are late collecting at pick up time.

Children who are dropped off early or are still at school by 3:15pm will be put into before/after school club and you will be charged.

Please ensure that children who walk to school are also arriving at a suitable time. We do not want children gathering outside the front of school before the gates have opened.

To book your child into club, please contact Mrs Evans on 01788 814399 or email rokebyprimary@stowevalley.com

Please note there is no after school club on Thursday and Friday. Children who are not in extra curricular clubs will need to be collected from their class doors at 3:05pm.



Our cleaning vacancies are still open. Pop into the office or head to our website for the application form.

## ROKEBY PRIMARY SCHOOL NEWSLETTER