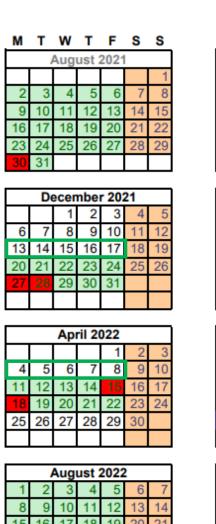

## Warwickshire School Term and Holiday Dates - 2021/22

| М                                                                                                 | Т  | w   | Т      | F        | S  | s    | M        | Т        | w            | Т   | F    | S  | S  |
|---------------------------------------------------------------------------------------------------|----|-----|--------|----------|----|------|----------|----------|--------------|-----|------|----|----|
|                                                                                                   |    | Aug | ust 2  | 2021     |    |      |          | Se       | pte          | mbe | r 20 | 21 |    |
|                                                                                                   |    |     |        |          |    | 1    |          |          | 1            | 2   | 3    | 4  | 5  |
| 2                                                                                                 | 3  | 4   | 5      | 6        | 7  | 8    | 6        | 7        | 8            | 9   | 10   | 11 | 12 |
| 9                                                                                                 | 10 | 11  | 12     | 13       | 14 | 15   | 13       | 14       | 15           | 16  | 17   | 18 | 19 |
| 16                                                                                                | 17 | 18  | 19     | 20       | 21 | 22   | 20       | 21       | 22           | 23  | 24   | 25 | 26 |
| 23                                                                                                | 24 | 25  | 26     | 27       | 28 | 29   | 27       | 28       | 29           | 30  |      |    |    |
| 30                                                                                                | 31 |     |        |          |    |      |          |          |              |     |      |    |    |
|                                                                                                   |    |     |        |          |    |      |          |          |              |     |      |    |    |
| December 2021                                                                                     |    |     |        | <u> </u> |    | lanu | ary      | 202      |              |     |      |    |    |
|                                                                                                   |    | 1   | 2      | 3        | 4  | 5    |          |          |              |     |      | 1  | 2  |
| 6                                                                                                 | 7  | 8   | 9      | 10       | 11 | 12   | 3        | 4        | 5            | 6   | 7    | 8  | 9  |
| 13                                                                                                | 14 | 15  | 16     | 17       | 18 | 19   | 10       | 11       | 12           | 13  | 14   | 15 | 16 |
| 20                                                                                                | 21 | 22  | 23     | 24       | 25 | 26   | 17       | 18       | 19           | 20  | 21   | 22 | 23 |
| 27                                                                                                | 28 | 29  | 30     | 31       |    |      | 24       | 25       | 26           | 27  | 28   | 29 | 30 |
|                                                                                                   |    |     |        |          |    |      | 31       |          |              |     |      |    |    |
|                                                                                                   |    |     |        |          |    |      |          |          |              |     |      |    |    |
|                                                                                                   |    | Ap  | ril 20 | 022      |    |      | <u> </u> | May 2022 |              |     |      |    |    |
|                                                                                                   |    |     |        | 1        | 2  | 3    |          |          | $oxed{oxed}$ |     |      |    | 1  |
| 4                                                                                                 | 5  | 6   | 7      | 8        | 9  | 10   | 2        | 3        | 4            | 5   | 6    | 7  | 8  |
| 11                                                                                                | 12 | 13  | 14     | 15       | 16 | 17   | 9        | 10       | 11           | 12  | 13   | 14 | 15 |
| 18                                                                                                | 19 | 20  | 21     | 22       | 23 | 24   | 16       | 17       | 18           | 19  | 20   | 21 | 22 |
| 25                                                                                                | 26 | 27  | 28     | 29       | 30 |      | 23       | 24       | 25           | 26  | 27   | 28 | 29 |
|                                                                                                   |    |     |        |          |    |      | 30       | 31       |              |     |      |    |    |
|                                                                                                   |    |     |        |          |    |      | _        |          |              |     |      |    |    |
|                                                                                                   |    | Aug | ust 2  |          |    |      | ⊢        | Se       | pte          | mbe |      |    |    |
| 1                                                                                                 | 2  | 3   | 4      | 5        | 6  | 7    |          |          |              | 1   | 2    | 3  | 4  |
| 8                                                                                                 | 9  | 10  | 11     | 12       | 13 | 14   | 5        | 6        | 7            | 8   | 9    | 10 | 11 |
| 15                                                                                                | 16 | 17  | 18     | 19       | 20 | 21   | 12       | 13       | 14           | 15  | 16   | 17 | 18 |
| 22                                                                                                | 23 | 24  | 25     | 26       | 27 | 28   | 19       | 20       | 21           | 22  | 23   | 24 | 25 |
| 29                                                                                                | 30 | 31  |        |          |    |      | 26       | 27       | 28           | 29  | 30   |    |    |
|                                                                                                   |    |     |        |          |    |      |          |          |              |     |      |    |    |
| School Holiday Public Holiday Teacher Training Day (+3 to be set by school) School set INSET Days |    |     |        |          |    |      |          |          |              |     |      |    |    |