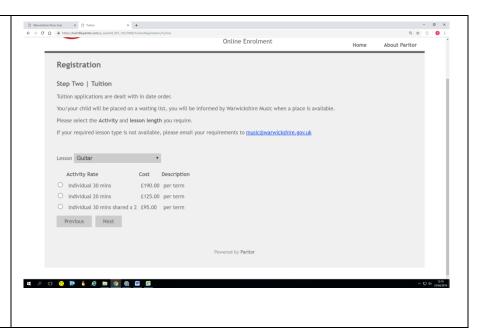

11. You will now be asked to select what type of tuition you require. When finished, click 'Next'.

12. If you are booking individual tuition you will then be asked to select your preferred lesson length. Then click 'Next'.