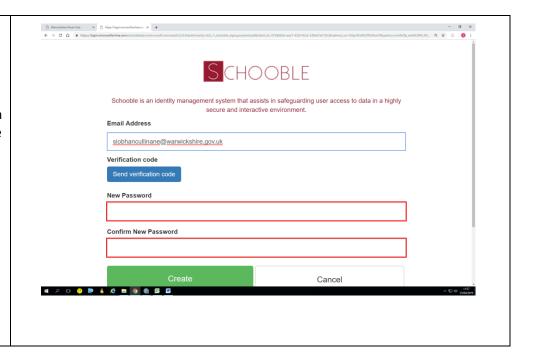

## **Instructions for Online Enrolment**

1. Go to warwickshiremusichub.org and Click 'ENROL TODAY'.

- 3. Enter email address and click 'send verification code'.
- 4. Log in to your email account and find email from 'Microsoft on behalf of SchoobleAD'. Open email in a new tab, where there will be a verification code.