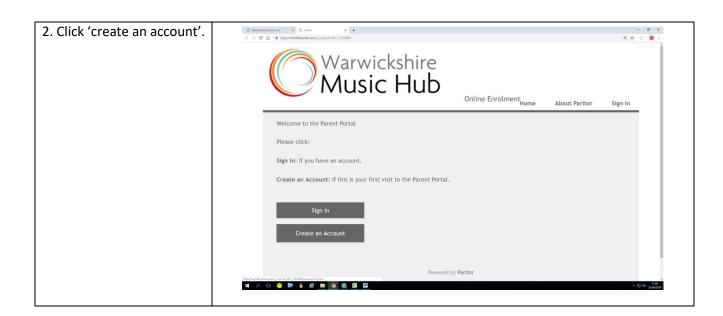

## **Instructions for Online Enrolment**

1. Go to warwickshiremusichub.org and Click 'ENROL TODAY'.

- 3. Enter email address and click 'send verification code'.
- 4. Log in to your email account and find email from 'Microsoft on behalf of SchoobleAD'. Open email in a new tab, where there will be a verification code.