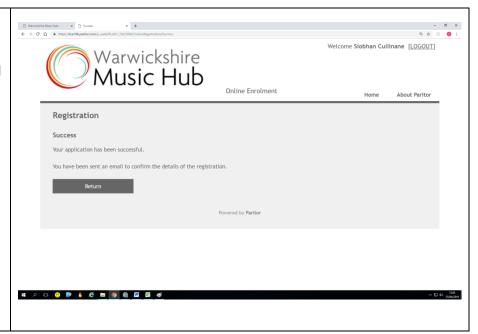

17. You should now be brought to this page. You have now been added to our waiting list and we will be in touch if or when a slot is available.