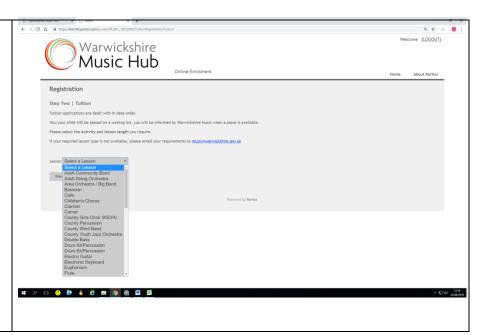

11. You will now be asked to select what type of tuition you require. When finished, click 'Next'.

12. If you are booking individual tuition you will then be asked to select your preferred lesson length. Then click 'Next'.