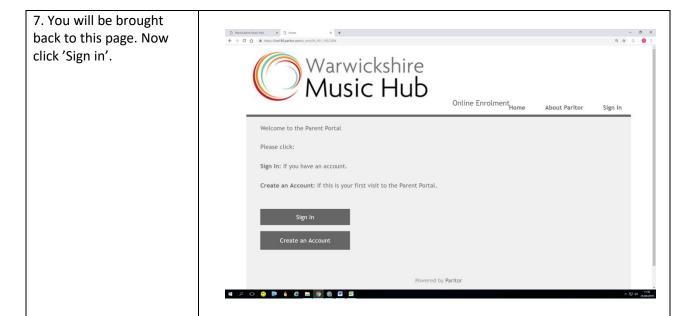

5. Go back to the previous tab, enter your verification code and click 'Verify code'.

8. You will be brought to this page. Now type in the email address you used to create the account and your new password and click 'Sign in'.