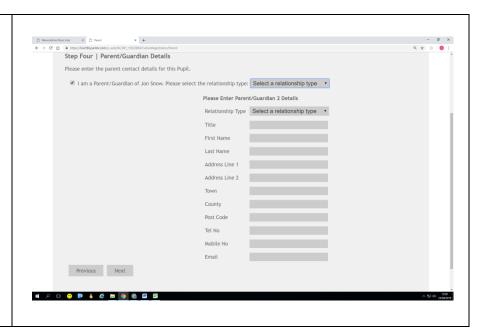

13. You will now be required to enter the pupil's details. When finished, click 'Next' at the bottom.

14. You will now be asked to enter your details. When finished, click 'Next' at the bottom.

15. You will now be asked to enter your photo consent preferences. When finished, click 'Next'.