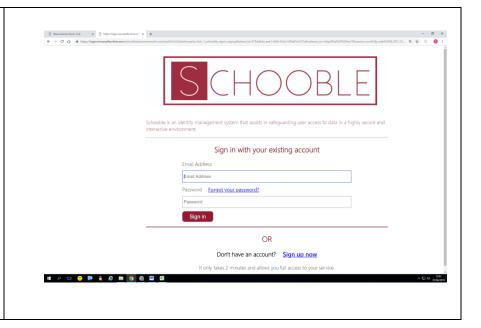

5. Go back to the previous tab, enter your verification code and click 'Verify code'.

8. You will be brought to this page. Now type in the email address you used to create the account and your new password and click 'Sign in'.