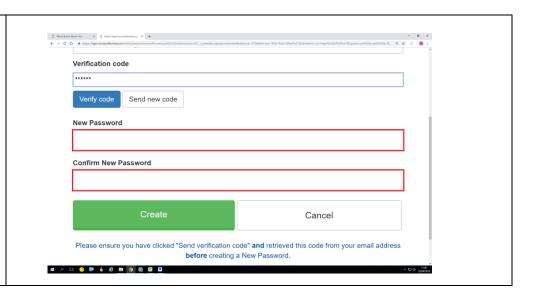

5. Go back to the previous tab, enter your verification code and click 'Verify code'.

8. You will be brought to this page. Now type in the email address you used to create the account and your new password and click 'Sign in'.