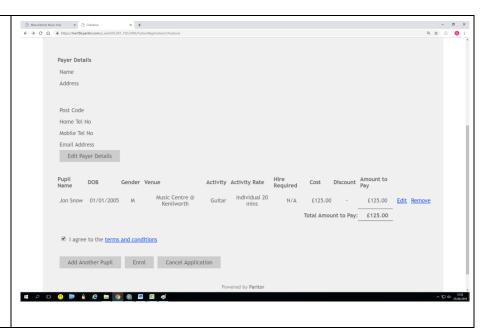

16. Now you will be brought to the 'Checkout' page. Click 'Edit Payer Details' and update the details of the bill payer. Please ensure you have read the terms and conditions fully, and then click the tick box next to it, then click 'Enrol'.