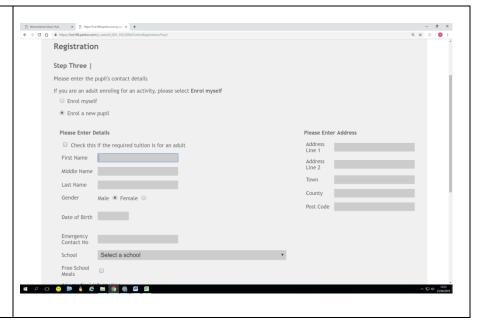

13. You will now be required to enter the pupil's details. When finished, click 'Next' at the bottom.

14. You will now be asked to enter your details. When finished, click 'Next' at the bottom.

15. You will now be asked to enter your photo consent preferences. When finished, click 'Next'.