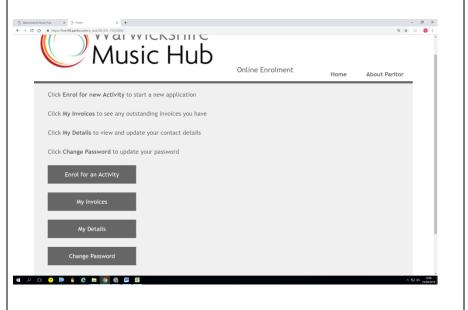

9. You will now be brought to this page. Click 'Enrol for an Activity'.

10. You will now be brought to this page. Select school or music centre, depending on where you wish to have lessons, and then your preferred location from the drop-down menu, and then select when you would like your lessons to start, followed by 'Next'.