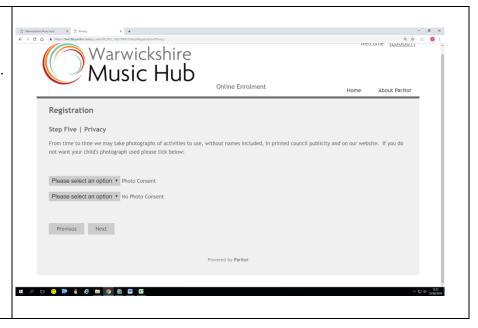

13. You will now be required to enter the pupil's details. When finished, click 'Next' at the bottom.

14. You will now be asked to enter your details. When finished, click 'Next' at the bottom.

15. You will now be asked to enter your photo consent preferences. When finished, click 'Next'.