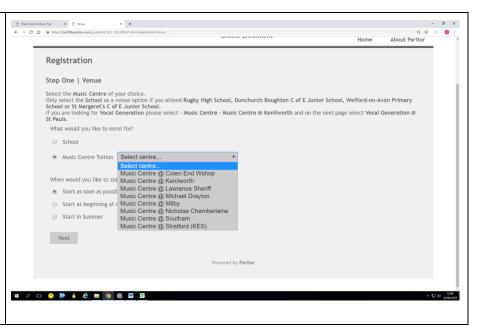

9. You will now be brought to this page. Click 'Enrol for an Activity'.

10. You will now be brought to this page. Select school or music centre, depending on where you wish to have lessons, and then your preferred location from the drop-down menu, and then select when you would like your lessons to start, followed by 'Next'.